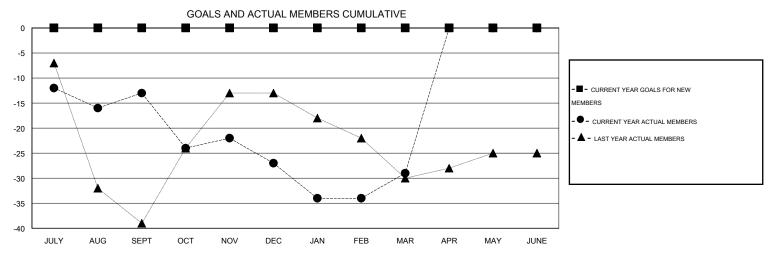

## GMT: ED LECIUS LOCATION

| N NEW YORK  | GMT CA 1   |
|-------------|------------|
| 11211 10111 | GIVIT CA 1 |

|                              |                  | Clubs               |                            |                             | Members                     |                    |                            |                              |                             |
|------------------------------|------------------|---------------------|----------------------------|-----------------------------|-----------------------------|--------------------|----------------------------|------------------------------|-----------------------------|
| RESULTS FOR 2013-2014        |                  |                     |                            |                             | RESULTS FOR 2013-2014       |                    |                            |                              |                             |
| QUARTER                      | NEW CLUB<br>GOAL | ACTUAL NEW<br>CLUBS | ACTUAL<br>DROPPED<br>CLUBS | ACTUAL NET<br>GAIN/<br>LOSS | QUARTER                     | NEW MEMBER<br>GOAL | ACTUAL TOTAL MEMBERS ADDED | ACTUAL<br>DROPPED<br>MEMBERS | ACTUAL NET<br>GAIN/<br>LOSS |
| JULY/AUG/SEPT<br>OCT/NOV/DEC | 0                | 0                   | 0<br>1                     | 0<br>-1                     | JULY/AUG/SEPT               | 0                  | 20<br>37                   | 33<br>51                     | -13<br>-14                  |
| JAN/FEB/MAR<br>APR/MAY/JUNE  | 0<br>0           | 0<br>0              | 0<br>0                     | 0<br>0                      | JAN/FEB/MAR<br>APR/MAY/JUNE | 0                  | 27<br>0                    | 29<br>0                      | -2<br>0                     |